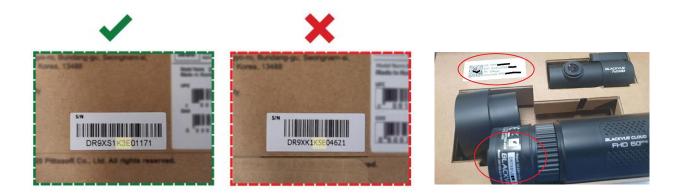

## BLACKVUE DR900X-2CH dashcam units

BlackVue Korea has identified an issue with the cameras internal voltage monitoring chip from production that took place in May. The issues found means the camera has a 20% chance of intermittently shutting down or incorrectly reading the cars voltage, resulting in battery discharge. The serial no/s affected are DR900X-2CH units with 'K5' in the serial numbers. See picture below.

Please check your unit if you have "K5E" positioned in the picture below. Please send any RMA requests to sales@autoblackbox.com.au, Auto BlackBox will pay return freight or arrange for items to be collected for stores that find units with this serial no. The return postal address is Auto Blackbox 13 Pearson Way Osborne Park, WA 6017. Their contact number 08 6267 5167.